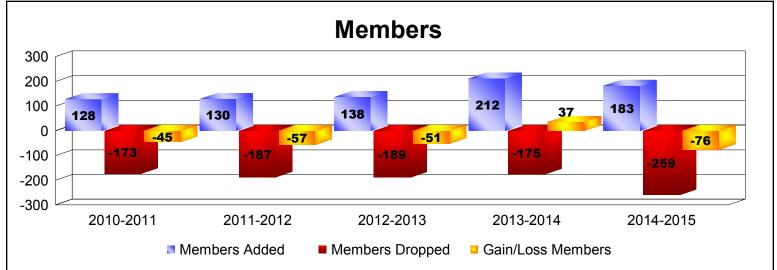

District 16 N As of June 2015 Cumulative

| Year      | New<br>Clubs | Dropped<br>Clubs | Gain/<br>Loss<br>Clubs | New<br>Members | Charter<br>Members | Reinstate<br>Members | Transfer<br>Members | Total<br>Member<br>Added | Total<br>Members<br>Dropped | Gain/<br>Loss<br>Members |
|-----------|--------------|------------------|------------------------|----------------|--------------------|----------------------|---------------------|--------------------------|-----------------------------|--------------------------|
| 2010-2011 | 0            | 0                | 0                      | 111            | 0                  | 6                    | 11                  | 128                      | -173                        | -45                      |
| 2011-2012 | 0            | 0                | 0                      | 121            | 0                  | 7                    | 2                   | 130                      | -187                        | -57                      |
| 2012-2013 | 1            | 0                | 1                      | 103            | 26                 | 6                    | 3                   | 138                      | -189                        | -51                      |
| 2013-2014 | 2            | 0                | 2                      | 138            | 47                 | 21                   | 6                   | 212                      | -175                        | 37                       |
| 2014-2015 | 1            | -4               | -3                     | 149            | 30                 | 4                    | 0                   | 183                      | -259                        | -76                      |
| Average   | 1            | -1               | 0                      | 124            | 21                 | 9                    | 4                   | 158                      | -197                        | -38                      |