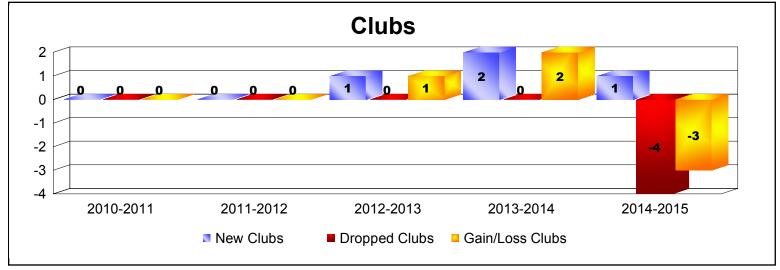

District 16 N As of June 2015 Cumulative

| Year      | New<br>Clubs | Dropped<br>Clubs | Gain/<br>Loss<br>Clubs | New<br>Members | Charter<br>Members | Reinstate<br>Members | Transfer<br>Members | Total<br>Member<br>Added | Total<br>Members<br>Dropped | Gain/<br>Loss<br>Members |
|-----------|--------------|------------------|------------------------|----------------|--------------------|----------------------|---------------------|--------------------------|-----------------------------|--------------------------|
| 2010-2011 | 0            | 0                | 0                      | 111            | 0                  | 6                    | 11                  | 128                      | -173                        | -45                      |
| 2011-2012 | 0            | 0                | 0                      | 121            | 0                  | 7                    | 2                   | 130                      | -187                        | -57                      |
| 2012-2013 | 1            | 0                | 1                      | 103            | 26                 | 6                    | 3                   | 138                      | -189                        | -51                      |
| 2013-2014 | 2            | 0                | 2                      | 138            | 47                 | 21                   | 6                   | 212                      | -175                        | 37                       |
| 2014-2015 | 1            | -4               | -3                     | 149            | 30                 | 4                    | 0                   | 183                      | -259                        | -76                      |
| Average   | 1            | -1               | 0                      | 124            | 21                 | 9                    | 4                   | 158                      | -197                        | -38                      |